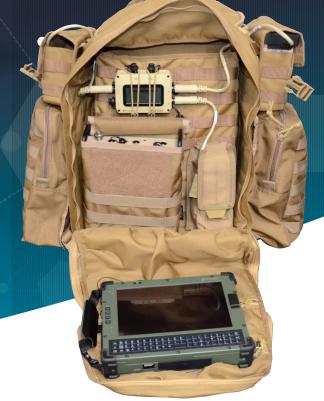

# C-REACH (MP) Carrier System

A man portable beyond line of sight system

Rugged, compact & modular computing

Utilising the latest BGAN terminal the C-REACH Man Pack (MP) Carrier System provides a self sustaining communications platform. The secure relay of video, radio & data in a single BLoS System.

C-REACH (MP) is the first communications solution that provides a modular Beyond Line of Site (BLOS) voice, video and data gateway. Users deployed to the forward edge of operating areas have the ability to communicate mission critical information to tactical and strategic decision makers, without the need to carry or transport additional radios, batteries, chargers or antennas.

# Tablet

- 8 GB RAM
- Intel Atom 1.6Ghz burst to 2.4Ghz
- Windows 10 Professional
- MIL-STD-810G and IP65

# **Explorer 710 BGAN Terminal**

A Class 1 BGAN with up to 492 x 492 Kbps speeds
 Fastest for Live Streaming Service - 650 Kbps with
 BGAN HDR Powerful Wi-Fi hotspot (up to 328' ft or
 100 meters) Control App includes Phone Support for
 any Smart Phone

# Mast

• 3m compact composite mast

#### **Power Management**

- 60watt flexible solar panel
- Vehicle DC supply cable
- Explorer 710 DC cable
- Tablet DC cable
- CREACH-MP DC cable
- PRC 148 /152 Battery Eliminator
- Source power from 2 x BB2590U batteries