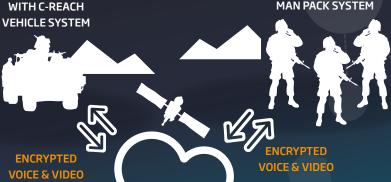

The C-REACH (MP) solution allow users to communicate with almost any variant of modern radio communication system. C-REACH (MP) creates an operating umbrella that allows any user with a corresponding radio to achieve complete BLOS communications on a global scale through SATCOM/IP networks.

C-REACH (MP) provides a global, simultaneous voice and data capability allowing both radio and video traffic to be securely passed through the command chain from a single lightweight system that can be self-sufficient for up to 36 hours\* in the most remote environments.

# **Video Support**

• CREACH-MP supports a single composite video source, optional HD-SDI video input is also available.

REMOTE UNIT WITH C-REACH MAN PACK SYSTEM

ENCRYPTED
VOICE & VIDEO

Smartphone and tablet access to remote C-REACH video and audio