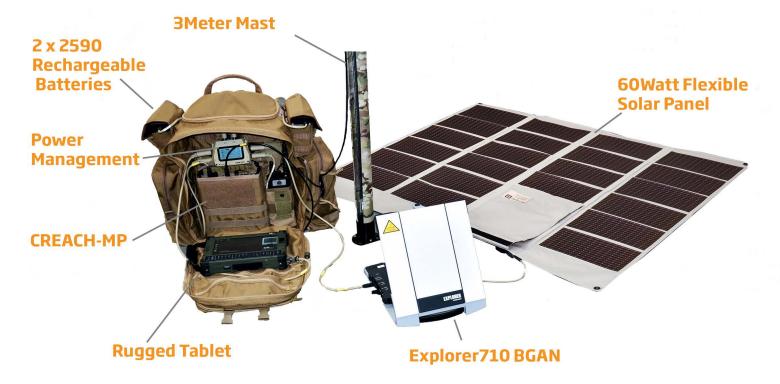

# Tablet

- 8 GB RAM
- Intel Atom 1.6Ghz burst to 2.4Ghz
- Windows 10 Professional
- MIL-STD-810G and IP65

# **Explorer 710 BGAN Terminal**

A Class 1 BGAN with up to 492 x 492 Kbps speeds
 Fastest for Live Streaming Service - 650 Kbps with
 BGAN HDR Powerful Wi-Fi hotspot (up to 328' ft or
 100 meters) Control App includes Phone Support for
 any Smart Phone

# Mast

• 3m compact composite mast

#### **Power Management**

- 60watt flexible solar panel
- Vehicle DC supply cable
- Explorer 710 DC cable
- Tablet DC cable
- CREACH-MP DC cable
- PRC 148 /152 Battery Eliminator
- Source power from 2 x BB2590U batteries