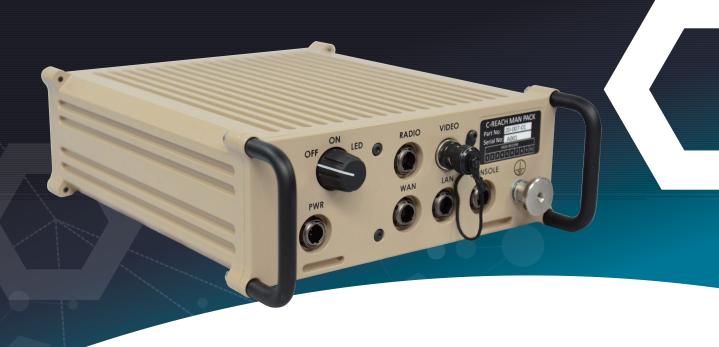

# C-REACH (MP) Carrier System

A man portable beyond line of sight system

Rugged, compact & modular computing

Utilising the latest BGAN terminal the C-REACH Man Pack (MP) Carrier System provides a self sustaining communications platform. The secure relay of video, radio & data in a single BLoS System.

C-REACH (MP) is the first communications solution that provides a modular Beyond Line of Site (BLOS) voice, video and data gateway. Users deployed to the forward edge of operating areas have the ability to communicate mission critical information to tactical and strategic decision makers, without the need to carry or transport additional radios, batteries, chargers or antennas.

The C-REACH (MP) solution allow users to communicate with almost any variant of modern radio communication system. C-REACH (MP) creates an operating umbrella that allows any user with a corresponding radio to achieve complete BLOS communications on a global scale through SATCOM/IP networks.

C-REACH (MP) provides a global, simultaneous voice and data capability allowing both radio and video traffic to be securely passed through the command chain from a single lightweight system that can be self-sufficient for up to 36 hours\* in the most remote environments.

# **Radio Support**

 CREACH-MP supports multiple radio solutions, MBITR, HARRIS, MOTOROLA, CODAN, many more.

# **Video Support**

• CREACH-MP supports a single composite video source, optional HD-SDI video input is also available.

REMOTE UNIT WITH C-REACH MAN PACK SYSTEM

ENCRYPTED
VOICE & VIDEO

Smartphone and tablet access to remote C-REACH video and audio